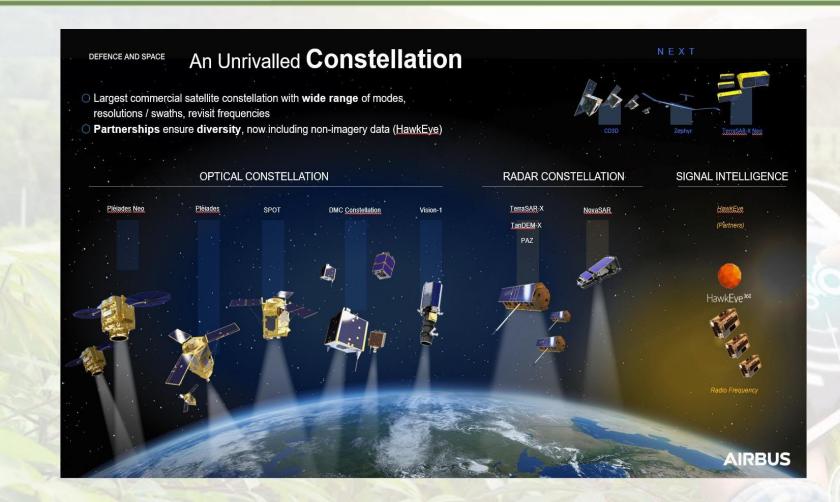

# **Daniel Sayag**

Head of Sales, Airbus France

"Airbus' Defence and space technologies for agriculture"



































































































## Supporting Agriculture: Precision agriculture



### **Farmstar**

#### Farmstar

Developed by Airbus and Arvalis to provide precision agriculture advices, based on satellite imagery and modelling.

## The leader in France Over 13 000 farmers.

Around 700 000 Ha of cultures.

#### A positive impact

Optimizing the use of fertilizers.

Helping farmers to maximise their yield.

Enforcing regulation compliance.

**AIRBUS** 























































DEFENCE AND SPACE

# Accelerate farmer registration with Field Finder automatic field delineation





**AIRBUS**