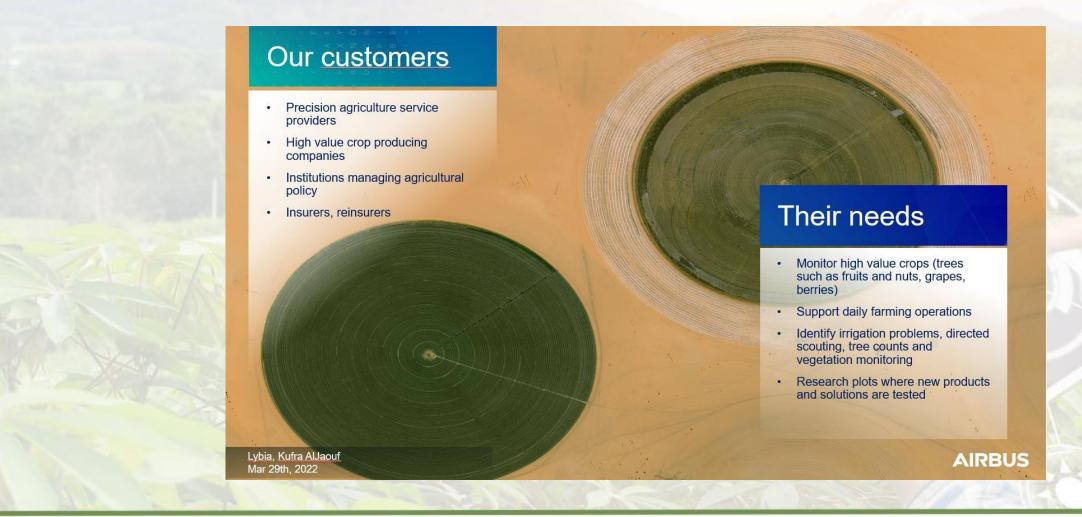

### **Farmstar**

#### Farmstar

Developed by Airbus and Arvalis to provide precision agriculture advices, based on satellite imagery and modelling.