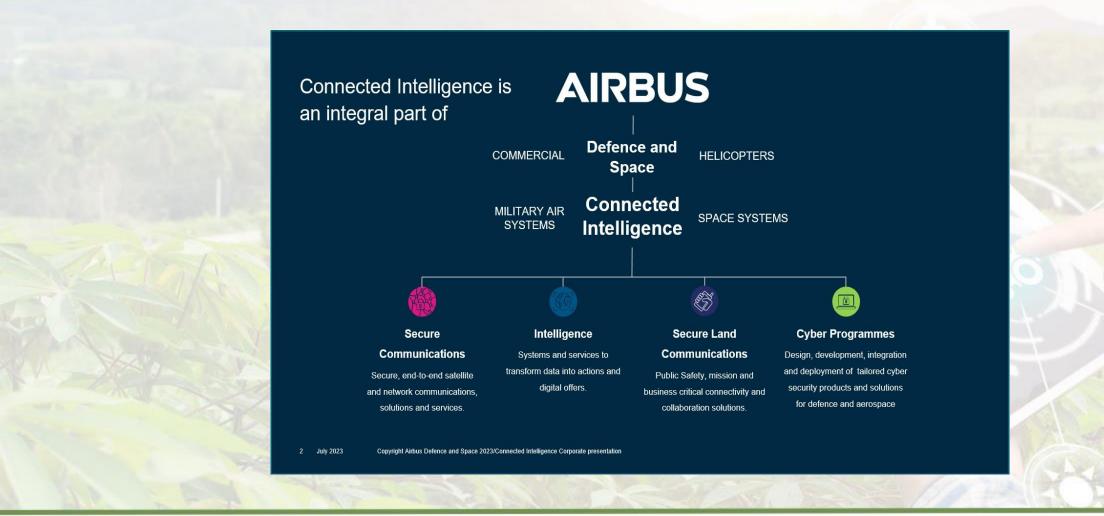

# **Daniel Sayag**

Head of Sales, Airbus France

"Airbus' Defence and space technologies for agriculture"



































































































## Supporting Agriculture: Precision agriculture



### **Farmstar**

#### Farmstar

Developed by Airbus and Arvalis to provide precision agriculture advices, based on satellite imagery and modelling.

## The leader in France Over 13 000 farmers.

Around 700 000 Ha of cultures.

#### A positive impact

Optimizing the use of fertilizers.

Helping farmers to maximise their yield.

Enforcing regulation compliance.

**AIRBUS** 























































DEFENCE AND SPACE

# Accelerate farmer registration with Field Finder automatic field delineation





**AIRBUS**