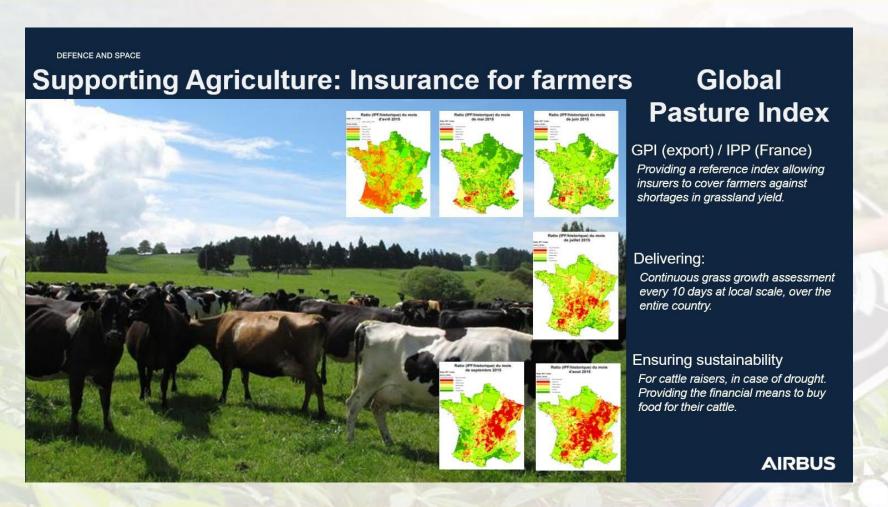

# **Daniel Sayag**

Head of Sales, Airbus France

"Airbus' Defence and space technologies for agriculture"



































































































## Supporting Agriculture: Precision agriculture



### **Farmstar**

#### Farmstar

Developed by Airbus and Arvalis to provide precision agriculture advices, based on satellite imagery and modelling.

## The leader in France Over 13 000 farmers.

Around 700 000 Ha of cultures.

#### A positive impact

Optimizing the use of fertilizers.

Helping farmers to maximise their yield.

Enforcing regulation compliance.

**AIRBUS** 























































DEFENCE AND SPACE

# Accelerate farmer registration with Field Finder automatic field delineation





**AIRBUS**