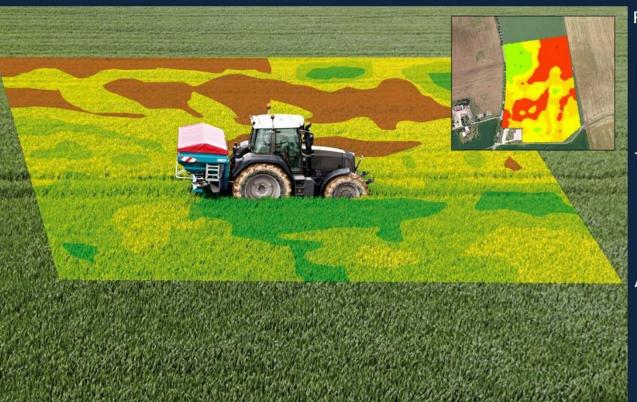

### **Farmstar**

#### Farmstar

Developed by Airbus and Arvalis to provide precision agriculture advices, based on satellite imagery and modelling.

#### A positive impact

Optimizing the use of fertilizers.

Helping farmers to maximise their yield.

Enforcing regulation compliance.

**AIRBUS** 

DEFENCE AND SPACE