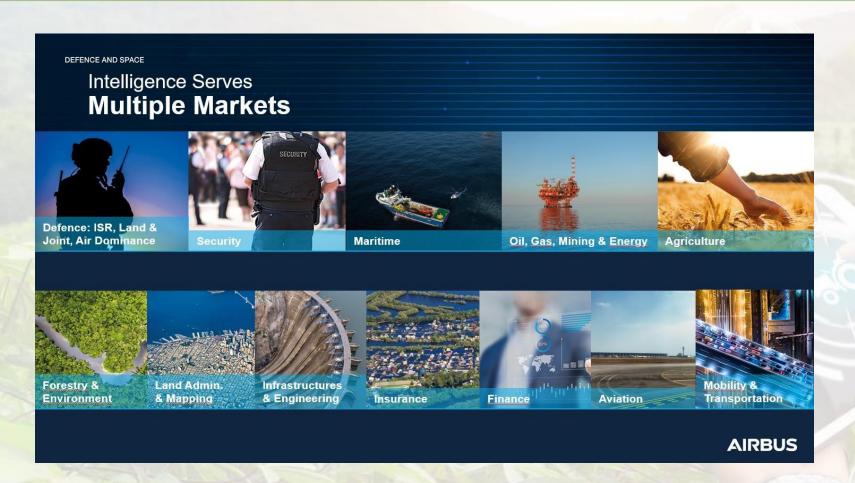

# **Daniel Sayag**

Head of Sales, Airbus France

"Airbus' Defence and space technologies for agriculture"



































































































## Supporting Agriculture: Precision agriculture



### **Farmstar**

#### Farmstar

Developed by Airbus and Arvalis to provide precision agriculture advices, based on satellite imagery and modelling.

## The leader in France Over 13 000 farmers.

Around 700 000 Ha of cultures.

#### A positive impact

Optimizing the use of fertilizers.

Helping farmers to maximise their yield.

Enforcing regulation compliance.

**AIRBUS** 























































DEFENCE AND SPACE

# Accelerate farmer registration with Field Finder automatic field delineation





**AIRBUS**