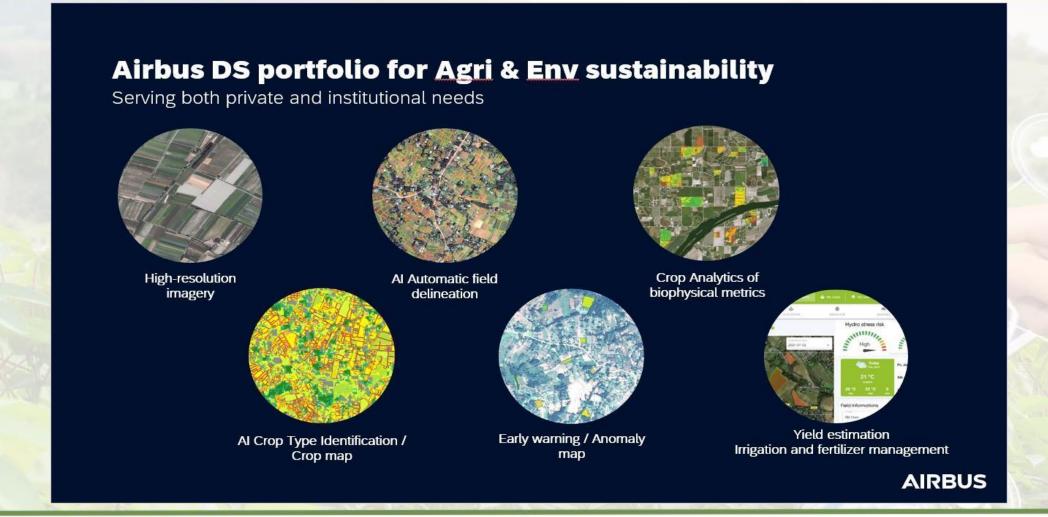

# **Daniel Sayag**

Head of Sales, Airbus France

"Airbus' Defence and space technologies for agriculture"



































































































## Supporting Agriculture: Precision agriculture



### **Farmstar**

#### Farmstar

Developed by Airbus and Arvalis to provide precision agriculture advices, based on satellite imagery and modelling.

## The leader in France Over 13 000 farmers.

Around 700 000 Ha of cultures.

#### A positive impact

Optimizing the use of fertilizers.

Helping farmers to maximise their yield.

Enforcing regulation compliance.

**AIRBUS** 























































DEFENCE AND SPACE

# Accelerate farmer registration with Field Finder automatic field delineation





**AIRBUS**